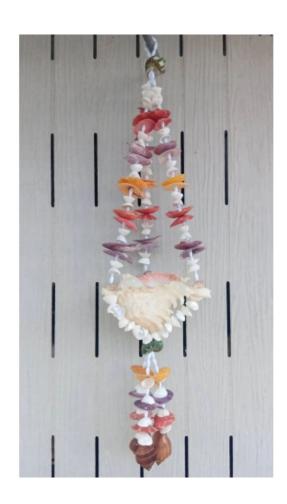

## **Description**

- Made? from? dead? shells? which? environment friendly
- Not? through? staining
- Busket shape
- 3 stand? yarn? with? beads?

- Including? many? species of? shell?fish? such? as? ?Giant muricid snail, apple? snail, labiated? cowl? shell

## **Approximate? Dimension**

Circle? seashell: Dia: 5.25" - 7", H: 27.5"

Weight?: 1.15 kg

**Product Gallery** 