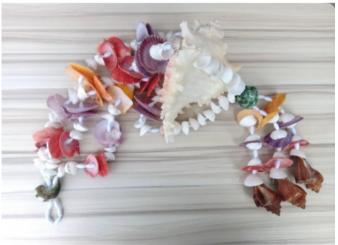

## **Description Giant Seashell Mobile**

Basket mix beach cottage natural circle Thai sea hanging handmade diy home decorative.

## **Description**

- Made? from? dead? shells? which? environment friendly
- Not? through? staining
- Busket shape
- 3 stand? yarn? with? beads?

- Including? many? species of? shell?fish? such? as? ?Giant muricid snail, apple? snail, labiated? cowl? shell

## **Approximate? Dimension**

Circle? seashell: Dia: 5.25" - 7", H: 27.5"

Weight?: 1.15 kg

**Product Gallery** 