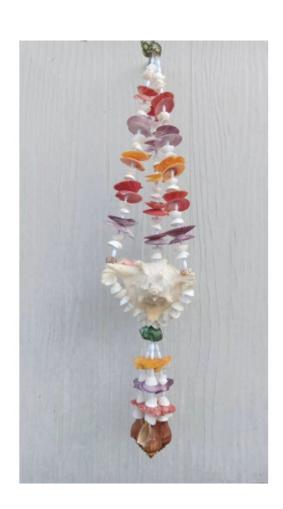

## **Description Giant Seashell Mobile**

Basket mix beach cottage natural circle Thai sea hanging handmade diy home decorative.

## **Description**

- Made? from? dead? shells? which? environment friendly
- Not? through? staining
- Busket shape
- 3 stand? yarn? with? beads?

- Including? many? species of? shell?fish? such? as? ?Giant muricid snail, apple? snail, labiated? cowl? shell

## **Approximate? Dimension**

Circle? seashell: Dia: 5.25" - 7", H: 27.5"

Weight?: 1.15 kg

**Product Gallery** 