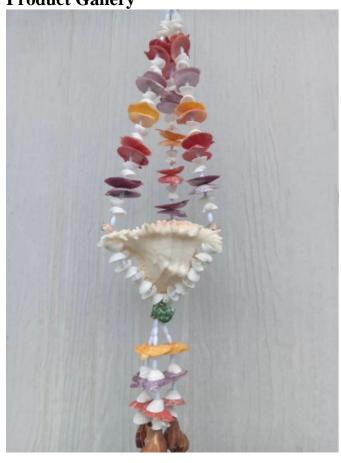

## **Description**

- Made? from? dead? shells? which? environment friendly
- Not? through? staining
- Busket shape
- 3 stand? yarn? with? beads?

- Including? many? species of? shell?fish? such? as? ?Giant muricid snail, apple? snail, labiated? cowl? shell

## **Approximate? Dimension**

Circle? seashell: Dia: 5.25" - 7", H: 27.5"

Weight?: 1.15 kg

**Product Gallery** 