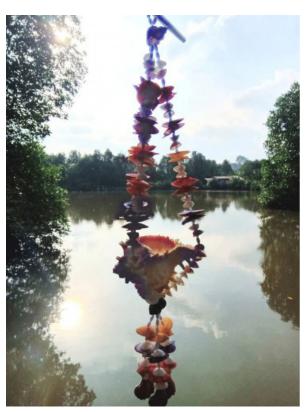

## Giant Seashell Mobile

**Product Code:** 90020 **Availability:** 2 - 3 Days

Weight: 0.00kg

**Dimensions:** 0.00cm x 0.00cm x 0.00cm

Phone: +66 928 219 964 - Email: info@deluxepottery.com

**Price: \$25.00** 

Short Description Giant Seashell Mobile

Basket mix beach cottage natural circle Thai sea hanging handmade diy home decorative.

## **Description Giant Seashell Mobile**

Basket mix beach cottage natural circle Thai sea hanging handmade diy home decorative.

## **Description**

- Made? from? dead? shells? which? environment friendly
- Not? through? staining
- Busket shape
- 3 stand? yarn? with? beads?

- Including? many? species of? shell?fish? such? as? ?Giant muricid snail, apple? snail, labiated? cowl? shell

## **Approximate? Dimension**

Circle? seashell: Dia: 5.25" - 7", H: 27.5"

Weight?: 1.15 kg

**Product Gallery** 