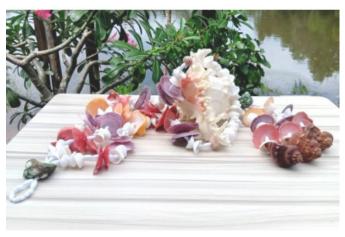

## **Description**

- Made? from? dead? shells? which? environment friendly
- Not? through? staining
- Busket shape
- 3 stand? yarn? with? beads?

- Including? many? species of? shell?fish? such? as? ?Giant muricid snail, apple? snail, labiated? cowl? shell